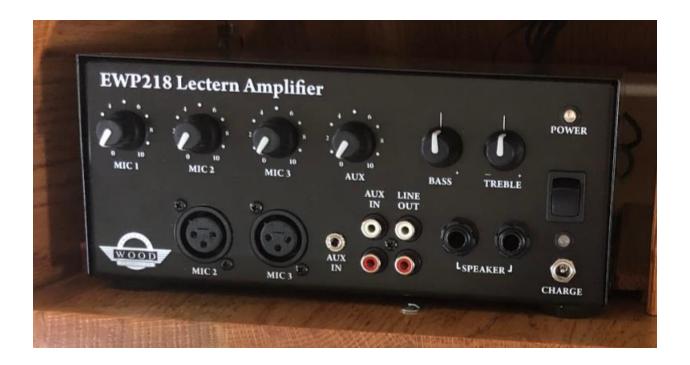

## **EWP218 LECTERN AMPLIFIER STANDARD FEATURES**

- · 100 Watt PMPO (Peak Music Power Output); 25 Watt Peak Power; 13 Watt Continuous RMS
- · 3 independent XLR microphone inputs
- 2 of the microphone jacks located in rear of unit for wire-free look to main microphone
- · Independent volume control for all attached microphones (up to 3)
- · Bass / Treble tone controls
- · ¼" Jacks for Main speaker output located in front and rear of unit
- · Included SLA rechargeable battery for hours of performance
- · LED indicator to display remaining charge on battery (green, orange, red)
- · RCA auxiliary input jacks automatically converted stereo to mono
- RCA auxiliary output jacks for recording devices
- · 12V lamp plug for connection to LED gooseneck located in rear of unit
- Bass and Treble control +/- 10 db (@100Hz and 10K)
- Mic Sensitivity 1mV
- Aux input Sensitivity 125mV
- · DC Output, Phantom Power Supply 12V